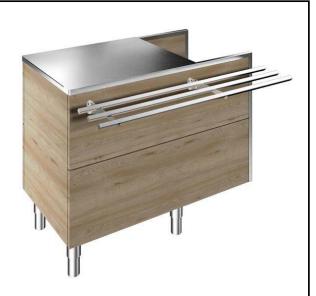

### Flexy Compact Cashier unit with one stainless steel tubolar tray slider on customer side, H=900mm

| ITEM #  |  |  |
|---------|--|--|
| MODEL # |  |  |
| NAME #  |  |  |
| SIS #   |  |  |
| AIA#    |  |  |
| AIA #   |  |  |

322111 (F30N0AF00W)

Cashier unit with one stainless steel tubolar tray slider on customer side, H=900mm

#### Item No.

Compact design, ideal for space saving environments. Stainless steel tubular tray slider on customer side. Unit mounted on 150 mm high feet. Sturdy body construction with laminated panelings on 4 sides. 900mm worktop height. Unit has protective panelling and is designed to accomodate a cash-register with enough room for the operator's chair. Supplied as standard with a drawer with a lock and key. Available in left or right configuration.

#### **Main Features**

- CB and CE certifed by a third party notified body.
- Tray slider in tubular stainless steel is installed on the customer side and it can also be folded down to facilitate passage of the units through doorways.
- Ideal for servery lines with an operator.
- Unit mounted on 150 mm high feet.
- Available options with online configurator: colors, tray sliders, overshelves, feet/wheels with desired diameter, height 750mm for kids.
- Optional plinth can be installed to cover the feet or the wheels.
- Unit has protective panelling and is designed to accommodate a cash-register with enough room for the operator's chair.
- Supplied as standard with a drawer with a lock and key.
- Available in left or right configuration.
- Perfect compact design makes it ideal for space saving environments.
- Food introduced at the correct temperature maintains its core temperature according to Afnor Standards.