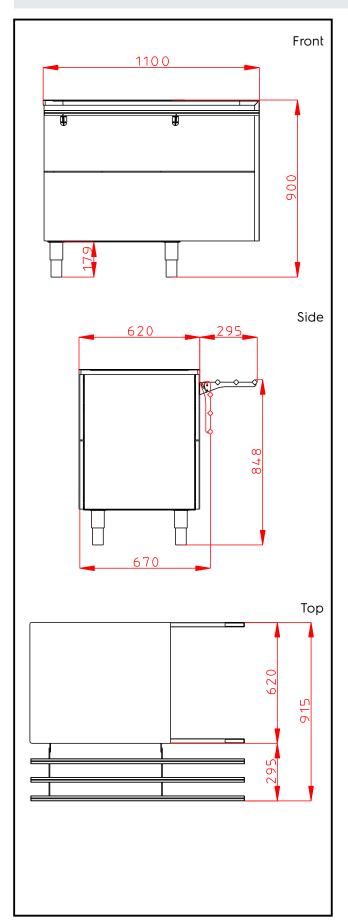

## **Key Information:**

N° of doors:

External dimensions, Width: 1100 mm External dimensions, Depth: 915 mm External dimensions, Height: 900 mm Net weight: 66 kg 930 mm Shipping height: Shipping width: 710 mm Shipping depth: 1120 mm Height adjustment: -20/40 mm